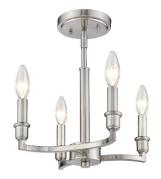

## ELLYN 8209-4 PW

UPC: 844375067387

4 Light Pendant

Plated in soft pewter, Ellyn is a collection of strikingly attractive minimalistic fixtures. Clean and transitional, this elegant design features slim candles fixed to curved arms. Two candles are balanced on each arc for added symmetry. Chandeliers create stylish focal points and this 4-light chandelier is comfortably sized for an intimate dining room or entry.

| Fixture Finish:     | Pewter               |                       |
|---------------------|----------------------|-----------------------|
| Glass/Shade Finish: |                      |                       |
| Materials:          | Steel                |                       |
| Fixture Width:      | 13"                  | 33.02cm               |
| Fixture Height:     | 13.875"              | 35.2425cm             |
| Fixture Extension   |                      |                       |
| Glass Diameter:     |                      |                       |
| Glass Height:       |                      |                       |
| Canopy/Backplate:   | 5.125"Dia x 0.75"E   | 13.02cmDia x 1.905cmE |
| Chain:              | NA                   | NA                    |
| Rod:                | NA                   | NA                    |
| Wire:               | 10'                  | 3.048m                |
| Bulb Type:          | Incandescent, Type B |                       |
| Wattage:            | 4 x 60W(C)           |                       |
| Voltage:            | 120                  |                       |
| Install Position:   |                      |                       |
| Approved Location:  | Damp Location        |                       |

| Sloped Ceiling:   | No  |
|-------------------|-----|
| ADA:              | No  |
| Close-to-ceiling: | Yes |
| Bulbs Included:   | No  |
| Dimmable:         | Yes |

• Slim candles fixed to curved arms