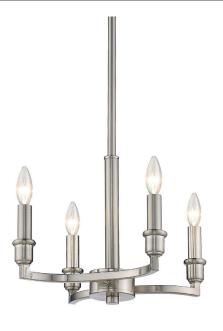

## ELLYN 8209-4 PW

UPC: 844375067387

4 Light Pendant

Plated in soft pewter, Ellyn is a collection of strikingly attractive minimalistic fixtures. Clean and transitional, this elegant design features slim candles fixed to curved arms. Two candles are balanced on each arc for added symmetry. Chandeliers create stylish focal points and this 4-light chandelier is comfortably sized for an intimate dining room or entry.

| Fixture Finish:     | Pewter               |                       |
|---------------------|----------------------|-----------------------|
| Glass/Shade Finish: |                      |                       |
| Materials:          | Steel                |                       |
| Fixture Width:      | 13"                  | 33.02cm               |
| Fixture Height:     | 13.875"              | 35.2425cm             |
| Fixture Extension   |                      |                       |
| Glass Diameter:     |                      |                       |
| Glass Height:       |                      |                       |
| Canopy/Backplate:   | 5.125"Dia x 0.75"E   | 13.02cmDia x 1.905cmE |
| Chain:              | NA                   | NA                    |
| Rod:                | NA                   | NA                    |
| Wire:               | 10'                  | 3.048m                |
| Bulb Type:          | Incandescent, Type B |                       |
| Wattage:            | 4 x 60W(C)           |                       |
| Voltage:            | 120                  |                       |
| Install Position:   |                      |                       |
| Approved Location:  | Damp Location        |                       |

| Sloped Ceiling:   | No  |
|-------------------|-----|
| ADA:              | No  |
| Close-to-ceiling: | Yes |
| Bulbs Included:   | No  |
| Dimmable:         | Yes |

• Slim candles fixed to curved arms